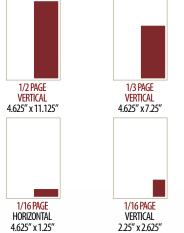

#### **Gross Advertising Rates**

|                             | 5       |         |                 |
|-----------------------------|---------|---------|-----------------|
| AD SIZES                    | B/W     | 2/C     | 4/C             |
| Full Page                   | \$2,525 | \$2,650 | \$2,780         |
| 3/4 Page                    | \$2,260 | \$2,390 | \$2,515         |
| Junior Page                 | \$1,985 | \$2,110 | \$2,250         |
| 1/2 Page                    | \$1,720 | \$1,840 | \$1,970         |
| 1/3 Page Vert               | \$1,310 | \$1,440 | \$1,560         |
| Bottom Banner               | \$1,045 | \$1,170 | \$1 <u>,300</u> |
| 1/4 Column Page             | \$770   | \$900   | \$1,030         |
| Quarter Page                | \$640   | \$770   | <u>\$890</u>    |
| 1/8 Page Vert/Horiz         | \$500   | \$630   | <u> \$760</u>   |
| <u>1/16 Page Vert/Horiz</u> | \$310   | NA      | NA              |
| Business Ad                 | \$170   | NA      | NA              |
|                             |         |         |                 |

#### Ad Sizes

Publication Trim Size: 10.25" x 12"

4.625" x 5.5"