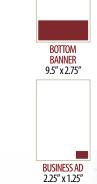

#### **Gross Advertising Rates**

|                             | 5       |         |                 |
|-----------------------------|---------|---------|-----------------|
| AD SIZES                    | B/W     | 2/C     | 4/C             |
| Full Page                   | \$2,525 | \$2,650 | \$2,780         |
| 3/4 Page                    | \$2,260 | \$2,390 | \$2,515         |
| Junior Page                 | \$1,985 | \$2,110 | \$2,250         |
| 1/2 Page                    | \$1,720 | \$1,840 | \$1,970         |
| 1/3 Page Vert               | \$1,310 | \$1,440 | \$1,560         |
| Bottom Banner               | \$1,045 | \$1,170 | \$1 <u>,300</u> |
| 1/4 Column Page             | \$770   | \$900   | \$1,030         |
| Quarter Page                | \$640   | \$770   | <u>\$890</u>    |
| 1/8 Page Vert/Horiz         | \$500   | \$630   | <u> \$760</u>   |
| <u>1/16 Page Vert/Horiz</u> | \$310   | NA      | NA              |
| Business Ad                 | \$170   | NA      | NA              |
|                             |         |         |                 |

#### Ad Sizes

Publication Trim Size: 10.25" x 12"

4.625" x 5.5"